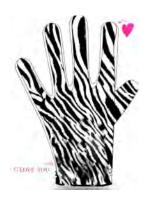

#### Zebra SunTan

Palm: 100% Cabretta Leather Top: 80% Nylon, 20% Elastane

- · Genuine Cabretta Leather on the palm
- · UV permeable, very soft & elastic elastane fabric on the back with black/white animal print
- · Available in women sizes (left hand) (XS-S-M-L)
- · Heart on fingertip
- · Velcro fastener on the inner joint

### Zebra

Palm: 100% Cabretta Leather Top: 80% Nylon, 20% Elastane

- · Genuine Cabretta Leather on the palm
- · Soft & highly elastic elastane fabric on the back with black/white animal print
- · Available in women sizes (left hand) (XS-S-M-L)