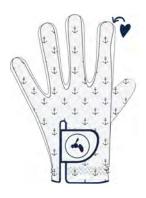

# Anchor

- · Genuine Cabretta Leather on the palm
- · Soft & highly elastic elastane fabric on the back with navy maritime print
- · Available in women sizes (left hand) (XS-S-M-L)
- · Heart on fingertip