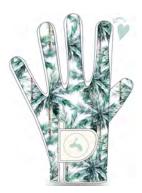

# Palma

- · Genuine Cabretta Leather on the palm
- · Soft & highly elastic elastane fabric on the back with green palm print
- · Available in women sizes (left hand) (XS-S-M-L)
- · Heart on fingertip

#### Palma SunTan

- · Genuine Cabretta Leather on the palm
- · UV permeable, very soft & elastic elastane fabric on the back with green palm print
- · Available in women sizes (left hand) (XS-S-M-L)
- · Heart on fingertip
- · Velcro fastener on the inner joint