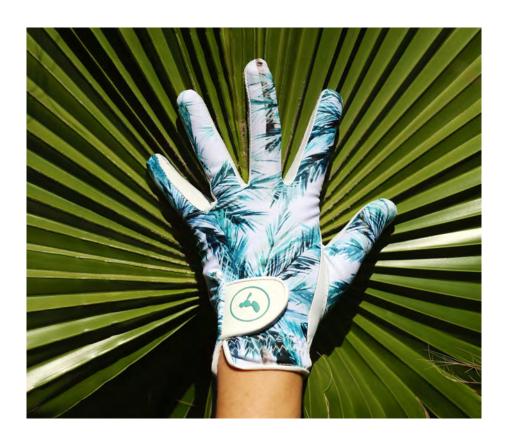

# Palma

- · Genuine Cabretta Leather on the palm
- · Soft & highly elastic elastane fabric on the back with green palm print
- · Available in women sizes (left hand) (XS-S-M-L)
- · Heart on fingertip

#### Palma SunTan

- · Genuine Cabretta Leather on the palm
- · UV permeable, very soft & elastic elastane fabric on the back with green palm print
- · Available in women sizes (left hand) (XS-S-M-L)
- · Heart on fingertip
- · Velcro fastener on the inner joint