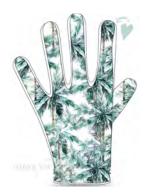

# Palma

- · Genuine Cabretta Leather on the palm
- · Soft & highly elastic elastane fabric on the back with green palm print
- · Available in women sizes (left hand) (XS-S-M-L)
- · Heart on fingertip