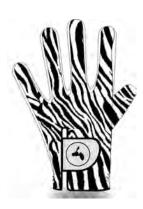

#### Zebra SunTan

Palm: 100% Cabretta Leather Top: 80% Nylon, 20% Elastane

- · Genuine Cabretta Leather on the palm
- · UV permeable, very soft & elastic elastane fabric on the back with black/white animal print
- · Available in women sizes (left hand) (XS-S-M-L)
- · Heart on fingertip
- · Velcro fastener on the inner joint

### Zebra

Palm: 100% Cabretta Leather Top: 80% Nylon, 20% Elastane

- · Genuine Cabretta Leather on the palm
- · Soft & highly elastic elastane fabric on the back with black/white animal print
- · Available in women sizes (left hand) (XS-S-M-L)