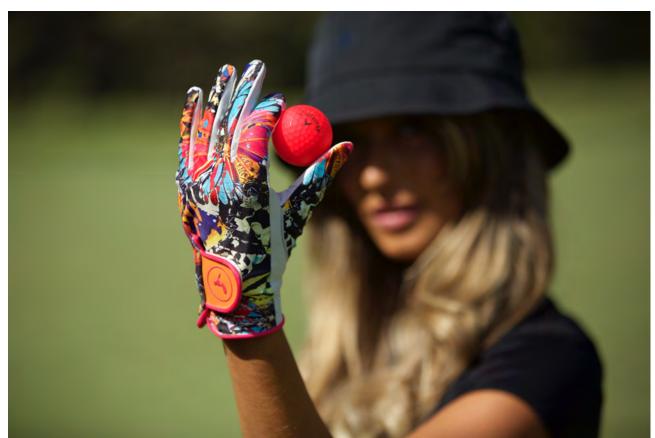

# **Papillon**

Palm: 100% Cabretta Leather Top: 80% Nylon, 20% Elastane

- · Genuine Cabretta Leather on the palm
- · Soft & highly elastic elastane fabric on the back with multicolor butterfly print
- · Available in women sizes (left hand) (XS-S-M-L)