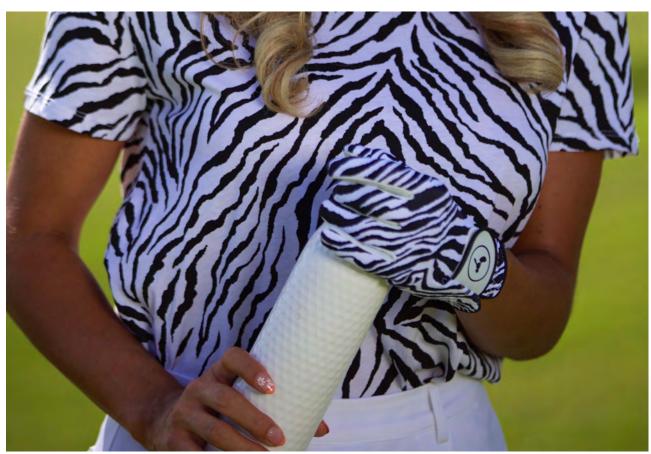

#### Zebra SunTan

Palm: 100% Cabretta Leather Top: 80% Nylon, 20% Elastane

- · Genuine Cabretta Leather on the palm
- · UV permeable, very soft & elastic elastane fabric on the back with black/white animal print
- · Available in women sizes (left hand) (XS-S-M-L)
- · Heart on fingertip
- · Velcro fastener on the inner joint

### Zebra

Palm: 100% Cabretta Leather Top: 80% Nylon, 20% Elastane

- · Genuine Cabretta Leather on the palm
- · Soft & highly elastic elastane fabric on the back with black/white animal print
- · Available in women sizes (left hand) (XS-S-M-L)