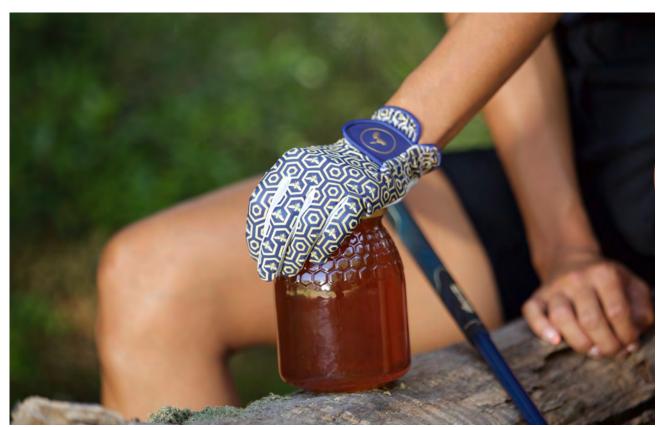

#### Queen

Palm: 100% Cabretta Leather Top: 80% Nylon, 20% Elastane

- · Genuine Cabretta Leather on the palm
- · Soft & highly elastic elastane fabric on the back with navy/gold honeycomb print
- · Available in women sizes (left hand) (XS-S-M-L)