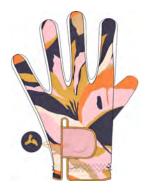

# **Papillon**

Palm: 100% Cabretta Leather Top: 80% Nylon, 20% Elastane

- · Genuine Cabretta Leather on the palm
- · Soft & highly elastic elastane fabric on the back with multicolor butterfly print
- · Available in women sizes (left hand) (XS-S-M-L)