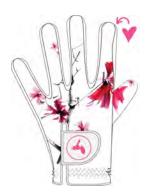

#### WildFlower

- · Genuine Cabretta Leather on the palm
- · Soft & highly elastic elastane fabric on the back with pink floral print
- · Available in women sizes (left hand) (XS-S-M-L)