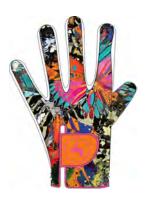

# **Papillon**

Palm: 100% Cabretta Leather Top: 80% Nylon, 20% Elastane

- · Genuine Cabretta Leather on the palm
- · Soft & highly elastic elastane fabric on the back with multicolor butterfly print
- · Available in women sizes (left hand) (XS-S-M-L)