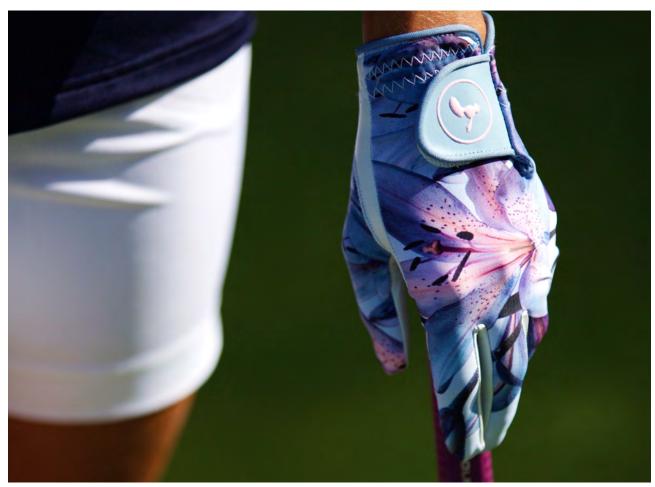

#### WildFlower

- · Genuine Cabretta Leather on the palm
- · Soft & highly elastic elastane fabric on the back with pink floral print
- · Available in women sizes (left hand) (XS-S-M-L)