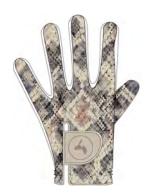

#### Snake

- · Genuine Cabretta Leather on the palm
- · Soft & highly elastic elastane fabric on the back with beige/brown snake print
- · Available in women sizes (left hand) (XS-S-M-L)