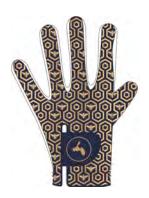

#### Queen

Palm: 100% Cabretta Leather Top: 80% Nylon, 20% Elastane

- · Genuine Cabretta Leather on the palm
- · Soft & highly elastic elastane fabric on the back with navy/gold honeycomb print
- · Available in women sizes (left hand) (XS-S-M-L)