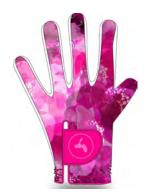

#### WildFlower

- · Genuine Cabretta Leather on the palm
- · Soft & highly elastic elastane fabric on the back with pink floral print
- · Available in women sizes (left hand) (XS-S-M-L)