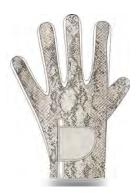

#### Snake

- · Genuine Cabretta Leather on the palm
- · Soft & highly elastic elastane fabric on the back with beige/brown snake print
- · Available in women sizes (left hand) (XS-S-M-L)